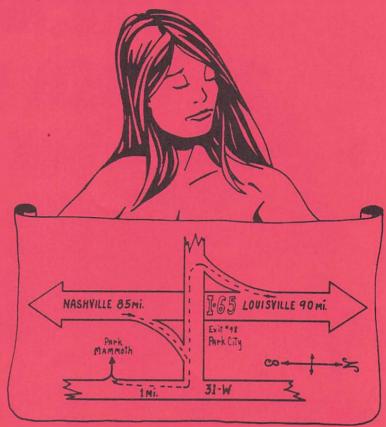

# Directions to the resort

The Park Mammoth Resort is located off exit 48 (Park City exit), on I-65. Turn left if coming from the north, right if from the south, onto Ky. 255. Go until there is a "T" in the road, and turn right on U.S. 31-W South, and afterwards, drive approximately 1 mile, and look for the sign on the right.